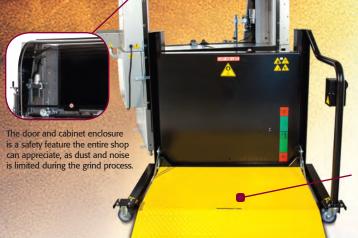

## **Standard Features**

Weight..... 1450 lbs.

**Specifications** 

Frame Design ...... Integrally engineered & welded, safety guarding standard Controls ...... Automatic travel, variable length, variable speed, manual infeed, dual handle wheels, digital scales, automatic spin grinding, variable relief torque