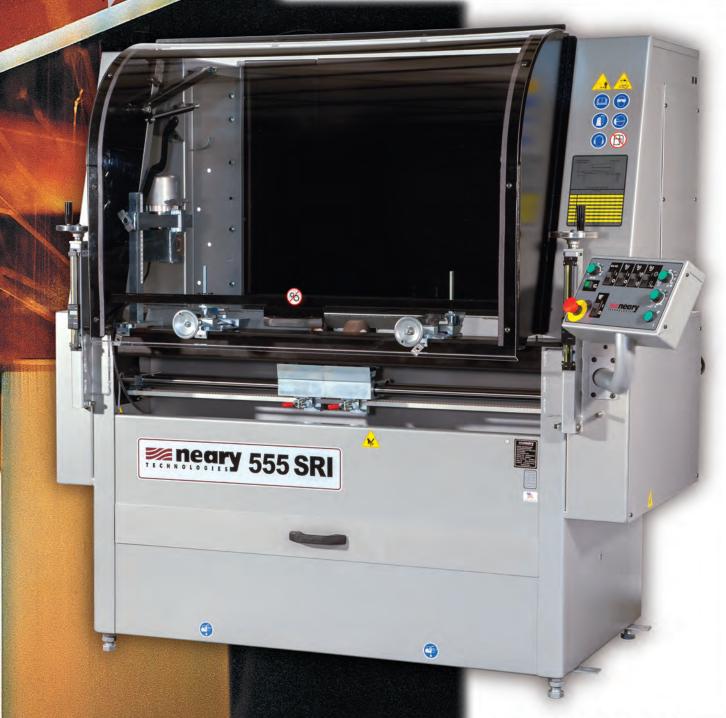

## Model 555 SRI Reel Grinder

Patented Auto-Index Relief Grinding System allows for both automatic spin and relief grinding with one easy setup. The hands-free operation during the relief grind allows the operator to perform other tasks while the machine does the work.

Control console is conveniently located

in front where the operator has easy

traverse controls. This enables a safe transition from the spin to relief process.

access to variable speed spin and

## **Standard Features**

Weight..... 1450 lbs.

**Specifications** 

Frame Design ...... Integrally engineered & welded, safety guarding standard Controls ...... Automatic travel, variable length, variable speed, manual infeed, dual handle wheels, digital scales, automatic spin grinding, variable relief torque