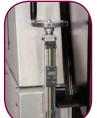

Digital gauge for fast and accurate horizontal alignment allows for easy measurements and removal of reel taper.

Dual in-feed handwheels allows for quick touchoff alignment, and the digital scales provide easy reading for taper removal.